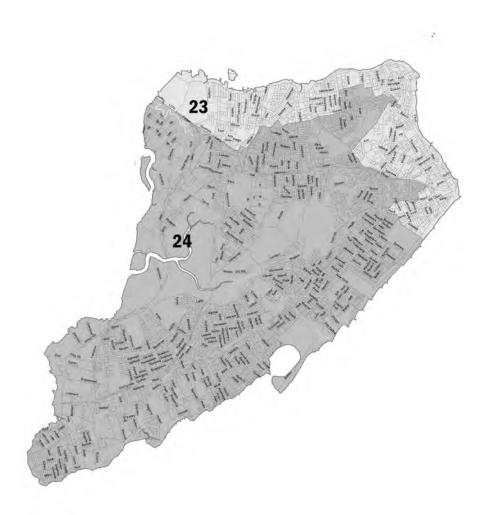

# STATEN ISLAND STATE ASSEMBLY DISTRICT MAP

Sources: NYS Legislative Task Force on Demographic Research and Reapportionment, April 22, 2002; US Census Bureau TIGER Line files, 2000