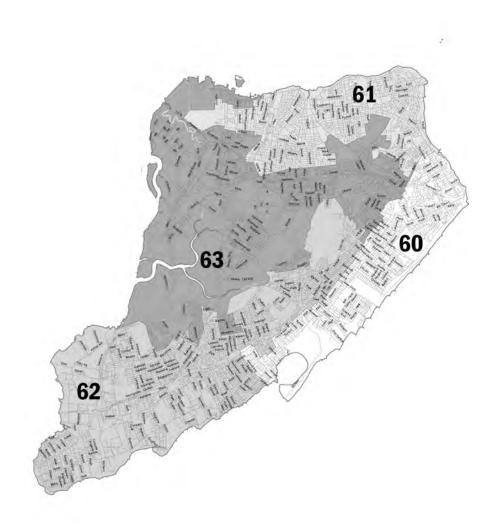

# STATEN ISLAND STATE SENATE DISTRICT MAP

Sources: NYS Legislative Task Force on Demographic Research and Reapportionment, April 22, 2002; US Census Bureau TIGER Line files, 2000